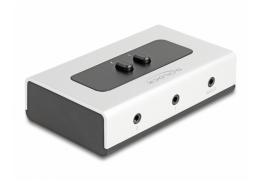

# Delock 2 to 1 Switch Stereo Jack 3.5 mm 4 pin manual bidirectional

## **Description**

This Delock **Stereo jack 3.5 mm** switch is a manually bidirectional switch for connecting different **audio devices**. This switch offers two different applications.

- 1. It can be connected to up to two devices with stereo jack port, e.g. headset, to an audio source. By using the button it can be selected the device which plays the audio signal. (Simultaneous output to multiple devices is not possible)
- 2. It can be connected to up to two devices with stereo jack port, e.g. PC, laptop or MP3 player and connect to the output port a headset. By using the button it can be selected from which device the audio signal plays on the headset.