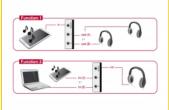

## **Description**

This Delock **Stereo jack 3.5 mm** switch is a manually bidirectional switch for connecting different **audio devices**. This switch offers two different applications.

- 1. It can be connected to up to two devices with stereo jack port, e.g. headset, to an audio source. By using the button it can be selected the device which plays the audio signal. (Simultaneous output to multiple devices is not possible)
- 2. It can be connected to up to two devices with stereo jack port, e.g. PC, laptop or MP3 player and connect to the output port a headset. By using the button it can be selected from which device the audio signal plays on the headset.