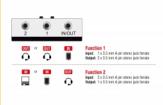

#### **Function 1**

Input: 1 x 3.5 mm 4 pin stereo jack female Output: 2 x 3.5 mm 4 pin stereo jack female

#### **Function 2**

Input: 2 x 3.5 mm 4 pin stereo jack female Output: 1 x 3.5 mm 4 pin stereo jack female

- · 2 mechanical buttons
- · Plastic housing
- No external power supply needed
- Dimensions (LxWxH): ca. 112 x 68 x 29 mm (without button)
- · Colour: grey / black