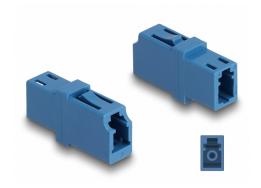

## **Description**

With this LC Simplex coupling by Delock, optical fiber male connectors can be easily connected to each other. The coupling enables a direct connection to the optical fiber cable and is suitable for simple mounting in optical fiber connection boxes, cabinets and patch panels.

#### Protection by dust cover

The coupling is equipped with an appropriate cap to protect the sleeve from dust and to keep it clean.

#### **Technical details**

- Connectors:
  - 1 x LC Simplex female
  - 1 x LC Simplex female
- For single-mode fiber UPC
- Insertion loss < 0.2 dB
- · Ceramic sleeve
- · With dust cover
- Operating temperature: -40 °C ~ 85 °C
- · Material: plastic
- · Colour: blue
- Dimensions (LxWxH): ca. 25.7 x 13.3 x 9.5 mm