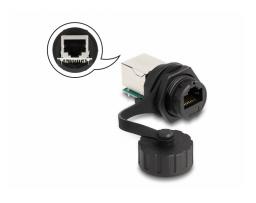

### **Description**

This RJ50 coupler by Delock is ideal for extending a RJ50 cable and can be installed in a corresponding panel.

#### IP68 dust and waterproof

The sealing cap protects the RJ50 jack from moisture, damage and dirt in outdoor areas.

Item no. 87954

EAN: 4043619879540 Country of origin: China Package: Zip poly bag

#### **Technical details**

- Connectors:
  - 1 x RJ50 jack
  - 1 x RJ50 jack
- 1:1 connected
- · With sealing cap
- Protection class: IP68
- Built-in hole Ø: 20.7 mm
- · Housing material: plastic
- · Colour: black
- Dimensions (LxD): ca. 43.5 x 28.0 mm