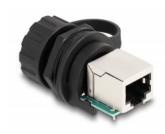

#### **Technical details**

- Connectors:
  - 1 x RJ50 jack
  - 1 x RJ50 jack
- 1:1 connected
- · With sealing cap
- Protection class: IP68
- Built-in hole Ø: 20.7 mm
- · Housing material: plastic
- · Colour: black
- Dimensions (LxD): ca. 43.5 x 28.0 mm

## Interface

| Connector 1: | 1 x RJ50 jack |
|--------------|---------------|
| Connector 2: | 1 x RJ50 jack |

# **Physical characteristics**

| Housing material: | Plastic |
|-------------------|---------|
| Diameter:         | 28.0 mm |
| Length:           | 43,5 mm |
| Colour:           | black   |