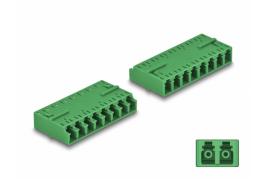

# Delock Optical Fiber Coupler HD LC Octuplex female to LC Octuplex female green

#### **Technical details**

- Connectors:
  - 1 x LC Octuplex female
  - 1 x LC Octuplex female
- · Ceramic sleeve
- · With dust cover
- Operating temperature: -40 °C ~ 85 °C
- · Material: plastic
- · Colour: green
- Dimensions (LxWxH): ca. 50.9 x 25.9 x 11.4 mm

### Interface

| Connector 1: | 1 x LC Octuplex female |
|--------------|------------------------|
| Connector 2: | 1 x LC Octuplex female |