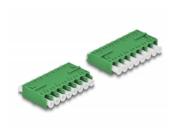

# Delock Optical Fiber Coupler HD LC Octuplex female to LC Octuplex female green

#### **Technical details**

- Connectors:
  - 1 x LC Octuplex female
  - 1 x LC Octuplex female
- · Ceramic sleeve
- · With dust cover
- Operating temperature: -40 °C ~ 85 °C
- · Material: plastic
- · Colour: green
- Dimensions (LxWxH): ca. 50.9 x 25.9 x 11.4 mm

### Interface

| Connector 1: | 1 x LC Octuplex female |
|--------------|------------------------|
| Connector 2: | 1 x LC Octuplex female |