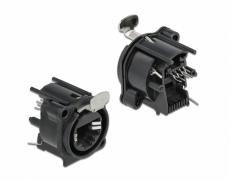

# Delock D-Type Module RJ45 jack to solder connection

## Description

This module by Delock can be mounted e.g. in panels or cases with Dtype openings for XLR jacks.

This makes it ideal for integrating digital equipment into professional audio systems.

Item no. 87822

## **Technical details**

- Connectors: external: 1 x RJ45 jack internal: 1 x solder connection
- Material: zinc die cast
- Colour: black
- For D-type ports with 25 x 25 mm
- Panel cut-out (diameter): ca. 21 mm
- Two mounting holes for screw fastening
- Dimensions (LxWxH): ca. 25 x 25 x 25 mm