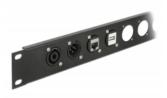

## Description

This module by Delock can be mounted e.g. in panels or cases with Dtype openings for XLR jacks.

This makes it ideal for integrating digital equipment into professional audio systems.

Item no. 87822