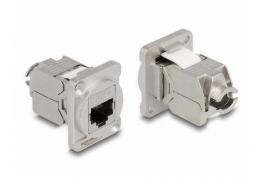

# **Delock D-Type Module RJ45 Cat.6A female to LSA female**

#### Description

This module by Delock can be mounted e.g. in panels or cases with Dtype openings for XLR jacks.

This makes it ideal for integrating digital equipment into professional audio systems.

#### **Technical details**

• Connectors:

external: 1 x RJ45 jack internal: 1 x LSA jack
• Material: zinc die cast

Colour: black

• For D-type ports with 31 x 25 mm

• Panel cut-out (diameter): ca. 24 mm

· Two mounting holes for screw fastening