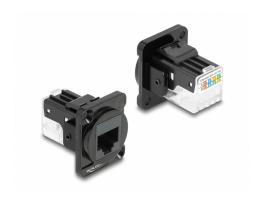

# **Delock D-Type Module RJ45 Cat.6A female to LSA female**

### **Description**

This module by Delock can be mounted e.g. in panels or cases with Dtype openings for XLR jacks.

This makes it ideal for integrating digital equipment into professional audio systems.

#### **Technical details**

· Connectors:

external: 1 x RJ45 jack internal: 1 x LSA jack
• Material: zinc die cast

Colour: black

- For D-type ports with 31 x 25 mm
- Panel cut-out (diameter): ca. 24 mm
- · Two mounting holes for screw fastening
- Dimensions (LxWxH): ca. 31 x 30 x 25 mm