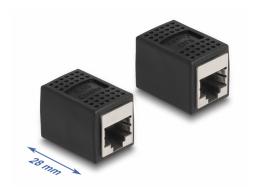

# Delock Adapter RJ45 jack to RJ45 jack Cat.6A black

### **Description**

This coupler by Delock can be used to connect or extend two RJ45 network cables.

#### **Technical details**

- Connectors:
  - 1 x RJ45 jack (8P/8C)
  - 1 x RJ45 jack (8P/8C)
- 1:1 connected
- Cat.6A specification
- Shielded (STP)
- · Contacts gold-plated
- Material: PVC (55P)
- · Colour: black
- Dimensions (LxWxH): ca. 28.0 x 20.6 x 19.3 mm