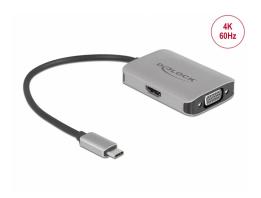

# Delock USB Type-C™ Splitter (DP Alt Mode) > 1 x HDMI + 1 x VGA out

#### **Description**

This splitter by Delock is suitable for the connection of a VGA monitor and an HDMI monitor to a computer with USB-C<sup>TM</sup> interface and DisplayPort alternate mode support. Two monitors can be operated simultaneously at the outputs, the same image is displayed on all ports.

#### **Technical details**

Connectors:

Input:

1 x USB Type-C™ male

Output:

1 x HDMI-A 19 pin female

1 x VGA 15 pin female

- VGA port with nuts
- DisplayPort 1.2 specification
- Resolution:

HDMI up to 3840 x 2160 @ 60 Hz

VGA up to 1920 x 1080 @ 60 Hz

(depending on the system and the connected hardware)

- Supports HDR
- Supports HDCP 1.4 and 2.2
- Function: Mirrored
- · USB bus powered
- Cable length incl. connectors: ca. 20 cm
- Dimensions (LxWxH): ca. 65 x 46 x 14 mm