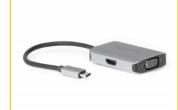

# Delock USB Type-C™ Splitter (DP Alt Mode) > 1 x HDMI + 1 x VGA out

#### **Description**

This splitter by Delock is suitable for the connection of a VGA monitor and an HDMI monitor to a computer with USB-C<sup>TM</sup> interface and DisplayPort alternate mode support. Two monitors can be operated simultaneously at the outputs, the same image is displayed on all ports.

#### **Technical details**

Connectors:

Input:

1 x USB Type-C™ male

Output:

1 x HDMI-A 19 pin female

1 x VGA 15 pin female

- VGA port with nuts
- DisplayPort 1.2 specification
- Resolution:

HDMI up to 3840 x 2160 @ 60 Hz

VGA up to 1920 x 1080 @ 60 Hz

(depending on the system and the connected hardware)

- Supports HDR
- Supports HDCP 1.4 and 2.2
- Function: Mirrored
- · USB bus powered
- Cable length incl. connectors: ca. 20 cm
- Dimensions (LxWxH): ca. 65 x 46 x 14 mm