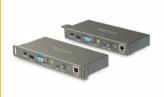

# **Delock Multi-AV to HDMI Converter 4K 60 Hz**

#### **Description**

This multi-functional converter by Delock makes it possible to convert different sources into one HDMI signal. The signal inputs are USB-C<sup>TM</sup> (DP Alt Mode), VGA with 3.5 mm audio, Mini DisplayPort and HDMI. The converter box is a practical solution for connecting various audio / video devices to a projector or TV with HDMI input.

#### **Technical details**

• Connectors:

Input:

1 x mini DisplayPort 20 pin female

1 x HDMI-A 19 pin female

1 x USB Type-CTM (DP Alt Mode) female

1 x VGA 15 pin female with nuts

1 x 3.5 mm 3 pin stereo jack female

1 x DC 5 V power connector

1 x RJ45 jack

Output:

1 x HDMI-A 19 pin female

1 x RJ45 jack

- Resolution up to 3840 x 2160 @ 60 Hz (depending on the system and the connected hardware)
- Resolution (VGA input) up to 1920 x 1080 @ 60 Hz
- Transmission of audio and video signals
- Switching automatic or via button
- · Robust metal housing
- Dimensions (LxWxH): ca. 179 x 80 x 25 mm