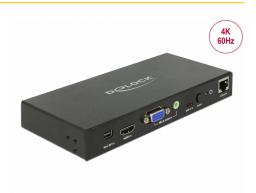

# **Delock Multi-AV to HDMI Converter 4K 60 Hz**

#### **Description**

This multi-functional converter by Delock makes it possible to convert different sources into one HDMI signal. The signal inputs are USB-C<sup>TM</sup> (DP Alt Mode), VGA with 3.5 mm audio, Mini DisplayPort and HDMI. The converter box is a practical solution for connecting various audio / video devices to a projector or TV with HDMI input.

#### **Technical details**

• Connectors:

Input:

1 x mini DisplayPort 20 pin female

1 x HDMI-A 19 pin female

1 x USB Type-CTM (DP Alt Mode) female

1 x VGA 15 pin female with nuts

1 x 3.5 mm 3 pin stereo jack female

1 x DC 5 V power connector

1 x RJ45 jack

Output:

1 x HDMI-A 19 pin female

1 x RJ45 jack

- Resolution up to 3840 x 2160 @ 60 Hz (depending on the system and the connected hardware)
- Resolution (VGA input) up to 1920 x 1080 @ 60 Hz
- Transmission of audio and video signals
- Switching automatic or via button
- · Robust metal housing
- Dimensions (LxWxH): ca. 179 x 80 x 25 mm