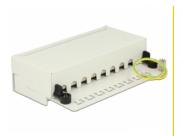

## **Description**

This patch panel by Delock can be mounted e.g. on a wall. At the LSA blocks you can install up to 8 network cables with a punch down tool.

Item no. 87680

EAN: 4043619876808 Country of origin: China Package: White Box

#### **Technical details**

- · Connectors:
  - external: 8 x RJ45 jack internal: 8 x LSA blocks
- · Wall mounting
- Shielded
- Cat.6
- TIA-568A/B pinout
- Cable diameter up to 0.644 mm (22 24 AWG)
- For solid or stranded wire
- Metal housing
- Colour: light grey RAL 7035
- Dimensions (WxHxD): ca. 160.3 x 44.2 x 108 mm