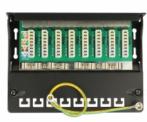

## **Description**

This patch panel by Delock can be mounted e.g. on a wall. At the LSA blocks you can install up to 8 network cables with a punch down tool.

Item no. 87680

EAN: 4043619876808 Country of origin: China Package: White Box

#### **Technical details**

- · Connectors:
  - external: 8 x RJ45 jack internal: 8 x LSA blocks
- · Wall mounting
- Shielded
- Cat.6
- TIA-568A/B pinout
- Cable diameter up to 0.644 mm (22 24 AWG)
- For solid or stranded wire
- Metal housing
- Colour: light grey RAL 7035
- Dimensions (WxHxD): ca. 160.3 x 44.2 x 108 mm