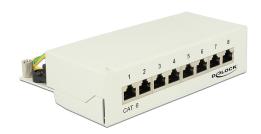

# **Delock Desktop Patch Panel 8 Port Cat.6 grey**

#### **Technical details**

- · Connectors:
  - external: 8 x RJ45 jack internal: 8 x LSA blocks
- · Wall mounting
- Shielded
- Cat.6
- TIA-568A/B pinout
- Cable diameter up to 0.644 mm (22 24 AWG)
- For solid or stranded wire
- Metal housing
- Colour: light grey RAL 7035
- Dimensions (WxHxD): ca. 160.3 x 44.2 x 108 mm