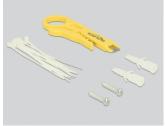

## Package content

- Patch Panel
- · Installation manual
- 12 cable ties

- 2 wallmount screws
- Insertion Tool und Cable Stripper Delock 18411