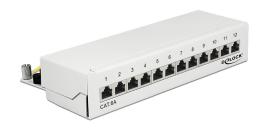

# **Delock Desktop Patch Panel 12 Port Cat.6A white**

### **Description**

This patch panel by Delock can be mounted e.g. on a wall. At the LSA blocks you can install up to twelve network cables with a punch down tool.

Item no. 87679

EAN: 4043619876792 Country of origin: China

#### **Technical details**

· Connectors:

external: 12 x RJ45 jack internal: 12 x LSA blocks

- · Wall mounting
- Shielded
- Cat.6A
- TIA-568A/B pinout
- Cable diameter up to 0.644 mm (22 24 AWG)
- For solid or stranded wire
- Metal housing
- Colour: pure white RAL 9010
- Dimensions (WxHxD): ca. 218 x 44.2 x 108 mm