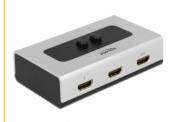

### Description

This HDMI switch by Delock is a manual bidirectional switch for connecting different devices with HDMI port. This switch offers two different applications.

- 1. It can be connected two computers with HDMI port to one monitor, TV or projector etc. with HDMI input port. By using the button, it can be selected which device should display the signal.
- 2. It can be connected one computer with HDMI port to two displays and selected the monitor which should display the signal by using the button. (Simultaneous output to multiple screens is not possible)

#### **Function 1**

Input: 2 x HDMI female Output: 1 x HDMI female

#### **Function 2**

Input: 1 x HDMI female Output: 2 x HDMI female

- 2 mechanical buttons
- Resolution up to 3840 x 2160 @ 60 Hz
  (depending on the system and the connected hardware)
- Supports audio and video signals
- Plastic housing
- No external power supply needed
- Dimensions (LxWxH): ca. 112 x 68 x 29 mm (without button)
- · Colour: grey / black