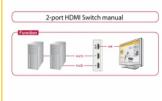

### Description

This HDMI switch by Delock is a manual bidirectional switch for connecting different devices with HDMI port. This switch offers two different applications.

- 1. It can be connected two computers with HDMI port to one monitor, TV or projector etc. with HDMI input port. By using the button, it can be selected which device should display the signal.
- 2. It can be connected one computer with HDMI port to two displays and selected the monitor which should display the signal by using the button. (Simultaneous output to multiple screens is not possible)