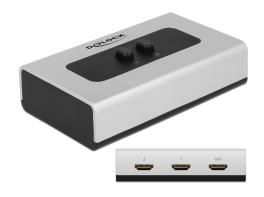

### Description

This HDMI switch by Delock is a manual bidirectional switch for connecting different devices with HDMI port. This switch offers two different applications.

- 1. It can be connected two computers with HDMI port to one monitor, TV or projector etc. with HDMI input port. By using the button, it can be selected which device should display the signal.
- 2. It can be connected one computer with HDMI port to two displays and selected the monitor which should display the signal by using the button. (Simultaneous output to multiple screens is not possible)

#### **Function 1**

Input: 2 x HDMI female Output: 1 x HDMI female

#### **Function 2**

Input: 1 x HDMI female Output: 2 x HDMI female

- 2 mechanical buttons
- Resolution up to 3840 x 2160 @ 60 Hz
  (depending on the system and the connected hardware)
- Supports audio and video signals
- Plastic housing
- No external power supply needed
- Dimensions (LxWxH): ca. 112 x 68 x 29 mm (without button)
- · Colour: grey / black