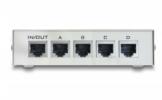

## Description

This RJ45 switch by Delock is a manual bidirectional switch for connecting different devices with RJ45 port, which offers two different applications.

- 1. Four devices with RJ45 port can be connected alternately to one network.
- 2. One device with RJ45 port can be connected alternately to four networks.

#### **Technical details**

- Connectors: 5 x RJ45 Ethernet female
- Data transfer rate:

Ethernet up to 10 Mbps

Fast Ethernet up to 100 Mbps

- Supports Half / Full Duplex mode
- · 4 mechanical buttons
- Metal housing
- Dimensions (LxWxH): ca. 12 x 8.4 x 2.9 cm
- Colour: beige