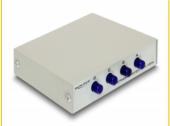

## Description

This RJ45 switch by Delock is a manual bidirectional switch for connecting different devices with RJ45 port, which offers two different applications.

- 1. Four devices with RJ45 port can be connected alternately to one network.
- 2. One device with RJ45 port can be connected alternately to four networks.

#### **Technical details**

- Connectors: 5 x RJ45 Ethernet female
- Data transfer rate:

Ethernet up to 10 Mbps

Fast Ethernet up to 100 Mbps

- Supports Half / Full Duplex mode
- · 4 mechanical buttons
- Metal housing
- Dimensions (LxWxH): ca. 12 x 8.4 x 2.9 cm
- Colour: beige