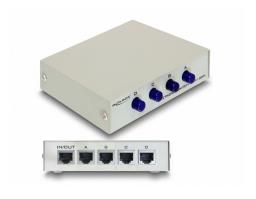

## Description

This RJ45 switch by Delock is a manual bidirectional switch for connecting different devices with RJ45 port, which offers two different applications.

- 1. Four devices with RJ45 port can be connected alternately to one network.
- 2. One device with RJ45 port can be connected alternately to four networks.

#### **Technical details**

- Connectors: 5 x RJ45 Ethernet female
- Data transfer rate:

Ethernet up to 10 Mbps

Fast Ethernet up to 100 Mbps

- Supports Half / Full Duplex mode
- · 4 mechanical buttons
- Metal housing
- Dimensions (LxWxH): ca. 12 x 8.4 x 2.9 cm
- Colour: beige