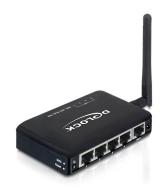

## Description

This Delock Wireless Lan Router provides a wireless Internet access at a maximum speed of 150 Mb/s. There are as well four network ports to integrate your wired computers into your local network.

#### **Technical details**

- · Realtek chipset
- 1 x WAN 10/100 BaseT connector RJ 45
- 4 x LAN 10/100 BaseT connector RJ 45
- 1 x 2dBi external antenna (1T1R)
- · Buttons: WPS, reset
- Data transfer rate up to 150 Mb/s
- Frequency Band 2.4 GHz ISM Band
- Operation range: indoor up to 100 meter, outdoor up to 280 meter
- Compatible to IEEE 802.11n and IEEE 802.11 b/g, 802.3, 802.3u
- Security WEP 64 bit / 128 bit, TKIP, AES, WPA, WPA2
- Electrical power: 3 W
- Dimension (LxWxH): 108 mm x 68 mm x 24 mm