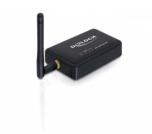

## Description

This Delock Wireless Lan Router provides a wireless Internet access at a maximum speed of 150 Mb/s. There are as well four network ports to integrate your wired computers into your local network.

#### **Technical details**

- · Realtek chipset
- 1 x WAN 10/100 BaseT connector RJ 45
- 4 x LAN 10/100 BaseT connector RJ 45
- 1 x 2dBi external antenna (1T1R)
- · Buttons: WPS, reset
- Data transfer rate up to 150 Mb/s
- Frequency Band 2.4 GHz ISM Band
- Operation range: indoor up to 100 meter, outdoor up to 280 meter
- Compatible to IEEE 802.11n and IEEE 802.11 b/g, 802.3, 802.3u
- Security WEP 64 bit / 128 bit, TKIP, AES, WPA, WPA2
- Electrical power: 3 W
- Dimension (LxWxH): 108 mm x 68 mm x 24 mm