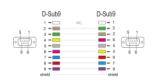

## **Technical details**

· Connectors:

1 x serial D-Sub 9 female with screws >

1 x serial D-Sub 9 female with screws

• Cable gauge: 28 AWG

• Full handshaking cable

• Pin assignment: 2 – 3, 3 – 2, 4 – 6, 6 – 4, 5 – 5, 7 – 8, 8 – 7, 9 – 9, shielded