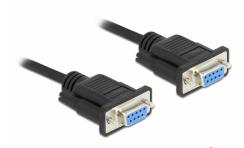

# Delock Serial Cable RS-232 D-Sub 9 female to female null modem with narrow plug housing - Full Handshaking - 2 m

# Description

This serial cable by Delock is a **full handshake null modem cable** with RTS / CTS and DTR / DTS data flow control. This cable offers the possibility to connect RS-232 devices directly with each other. Optionally, devices can be supplied with power via the RI line.

## **Technical details**

· Connectors:

1 x serial D-Sub 9 female with screws >

1 x serial D-Sub 9 female with screws

• Cable gauge: 28 AWG

• Full handshaking cable

• Pin assignment: 2 – 3, 3 – 2, 4 – 6, 6 – 4, 5 – 5, 7 – 8, 8 – 7, 9 – 9, shielded