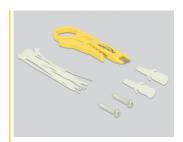

#### Package content

- Patch Panel
- · Installation manual
- 12 x cable ties

## **DATASHEET**

- 2 x wallmount screws
- 24 x copper foil
- Insertion Tool und Cable Stripper Delock 18411