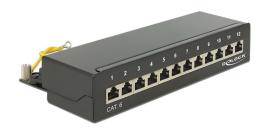

### **Description**

This patch panel by Delock can be mounted e.g. on a wall. At the LSA blocks you can install up to 12 network cables with a punch down tool.

Item no. 87296

EAN: 4043619872961 Country of origin: China Package: White Box

#### **Technical details**

· Connectors:

external: 12 x RJ45 jack internal: 12 x LSA blocks

- · Wall mounting
- Shielded
- Cat.6
- TIA-568A/B pinout
- Cable diameter up to 0.644 mm (22 24 AWG)
- For solid or stranded wire
- Metal housing
- Colour: jet black RAL 9005
- Dimensions (WxHxD): ca. 218 x 44.2 x 108 mm