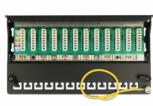

### **Description**

This patch panel by Delock can be mounted e.g. on a wall. At the LSA blocks you can install up to 12 network cables with a punch down tool.

Item no. 87296

EAN: 4043619872961 Country of origin: China Package: White Box

#### **Technical details**

· Connectors:

external: 12 x RJ45 jack internal: 12 x LSA blocks

- · Wall mounting
- Shielded
- Cat.6
- TIA-568A/B pinout
- Cable diameter up to 0.644 mm (22 24 AWG)
- For solid or stranded wire
- Metal housing
- Colour: jet black RAL 9005
- Dimensions (WxHxD): ca. 218 x 44.2 x 108 mm