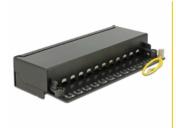

### **Description**

This patch panel by Delock can be mounted e.g. on a wall. At the LSA blocks you can install up to 12 network cables with a punch down tool.

Item no. 87296

EAN: 4043619872961 Country of origin: China Package: White Box

#### **Technical details**

· Connectors:

external: 12 x RJ45 jack internal: 12 x LSA blocks

- · Wall mounting
- Shielded
- Cat.6
- TIA-568A/B pinout
- Cable diameter up to 0.644 mm (22 24 AWG)
- For solid or stranded wire
- Metal housing
- Colour: jet black RAL 9005
- Dimensions (WxHxD): ca. 218 x 44.2 x 108 mm