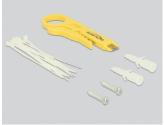

## Package content

- Patch Panel
- · Installation manual
- 12 cable ties

- 2 wallmount screws
- Insertion Tool und Cable Stripper Delock 18411