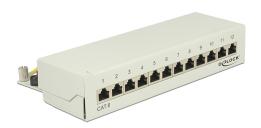

# **Delock Desktop Patch Panel 12 Port Cat.6 grey**

### **Description**

This patch panel by Delock can be mounted e.g. on a wall. At the LSA blocks you can install up to 12 network cables with a punch down tool.

## **Technical details**

· Connectors:

external: 12 x RJ45 jack internal: 12 x LSA blocks

- · Wall mounting
- Shielded
- Cat.6
- TIA-568A/B pinout
- Cable diameter up to 0.644 mm (22 24 AWG)
- For solid or stranded wire
- Metal housing
- Colour: light grey RAL 7035
- Dimensions (WxHxD): ca. 218 x 44.2 x 108 mm