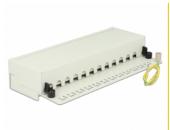

# **Delock Desktop Patch Panel 12 Port Cat.6 grey**

### **Description**

This patch panel by Delock can be mounted e.g. on a wall. At the LSA blocks you can install up to 12 network cables with a punch down tool.

## **Technical details**

· Connectors:

external: 12 x RJ45 jack internal: 12 x LSA blocks

- · Wall mounting
- Shielded
- Cat.6
- TIA-568A/B pinout
- Cable diameter up to 0.644 mm (22 24 AWG)
- For solid or stranded wire
- Metal housing
- Colour: light grey RAL 7035
- Dimensions (WxHxD): ca. 218 x 44.2 x 108 mm