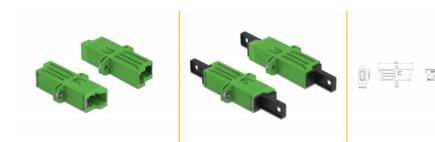

#### **Technical details**

- Connectors:
  - 1 x E2000 Simplex female >
  - 1 x E2000 Simplex female
- For single-mode fiber
- · Ceramic sleeve
- · With dust cover
- Mounting via screws
- · Material: plastic
- · Colour: green
- Dimensions (LxWxH): ca. 41.9 x 22.0 x 8.9 mm

# **Physical characteristics**

| Material: | Plastic |
|-----------|---------|
| Length:   | 41.9 mm |
| Width:    | 22.0 mm |
| Height:   | 8.9 mm  |
| Colour:   | green   |