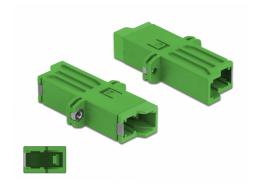

### **Description**

With this E2000 Simplex coupling by Delock, optical fiber male connectors can be easily connected to each other. The coupler enables a direct connection to the optical fiber cable and is suitable for simple mounting in optical fiber connection boxes or cabinets.

#### Protection by dust cover

The coupling is equipped with an appropriate cap to protect the sleeve from dust and to keep it clean.

#### **Technical details**

- Connectors:
  - 1 x E2000 Simplex female >
  - 1 x E2000 Simplex female
- For single-mode fiber
- · Ceramic sleeve
- · With dust cover
- Mounting via screws
- · Material: plastic
- · Colour: green
- Dimensions (LxWxH): ca. 41.9 x 22.0 x 8.9 mm