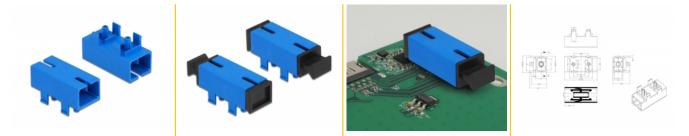

#### Description

This SC Simplex coupler by Delock can be attached to a PCB and connected to fiber optic connectors. The coupler enables a direct connection to the fiber optic cable.

#### Protection by dust cover

The coupling is equipped with an appropriate cap to protect the sleeve from dust and to keep it clean.

## **Technical details**

- Connectors:
  - 1 x SC Simplex female >
- 1 x SC Simplex female
- For single-mode fiber
- Ceramic sleeve
- With dust cover
- Mounting on PCB
- Material: plastic
- Colour: blue
- Dimensions (LxWxH): ca. 27.4 x 14.6 x 12.8 mm