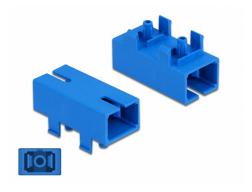

#### Description

This SC Simplex coupler by Delock can be attached to a PCB and connected to fiber optic connectors. The coupler enables a direct connection to the fiber optic cable.

#### Protection by dust cover

The coupling is equipped with an appropriate cap to protect the sleeve from dust and to keep it clean.

## **Technical details**

- Connectors:
  - 1 x SC Simplex female >
- 1 x SC Simplex female
- For single-mode fiber
- Ceramic sleeve
- With dust cover
- Mounting on PCB
- Material: plastic
- Colour: blue
- Dimensions (LxWxH): ca. 27.4 x 14.6 x 12.8 mm