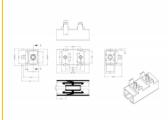

be attached to a PCB and connected to fiber optic connectors. The coupler enables a direct connection to the fiber optic cable.

#### Protection by dust cover

The coupling is equipped with an appropriate cap to protect the sleeve from dust and to keep it clean.



#### Item no. 86932

EAN: 4043619869329 Country of origin: China Package: Zip poly bag

#### **Technical details**

- Connectors:
  - 1 x SC Simplex female >
  - 1 x SC Simplex female
- For single-mode fiber
- · Ceramic sleeve
- · With dust cover
- · Mounting on PCB
- · Material: plastic
- · Colour: green
- Dimensions (LxWxH): ca. 27.4 x 14.6 x 12.8 mm

#### System requirements

- A free SC Simplex male port
- Suitable board for mounting the fiber optic coupling



# Package content

• Optic fiber coupler

## **Images**













## Interface

| Connector 1: | 1 x SC Simplex female |
|--------------|-----------------------|
| Connector 2: | 1 x SC Simplex female |

# **Physical characteristics**

| Material: | Plastic |
|-----------|---------|
| Length:   | 27.4 mm |
| Width:    | 14.6 mm |
| Height:   | 12.8 mm |
| Colour:   | green   |