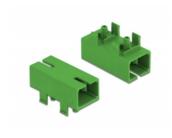

### **Description**

This SC Simplex coupler by Delock can be attached to a PCB and connected to fiber optic connectors. The coupler enables a direct connection to the fiber optic cable.

#### **Technical details**

- Connectors:
  - 1 x SC Simplex female >
  - 1 x SC Simplex female
- For single-mode fiber
- · Ceramic sleeve
- · With dust cover
- · Mounting on PCB
- · Material: plastic
- · Colour: green
- Dimensions (LxWxH): ca. 27.4 x 14.6 x 12.8 mm