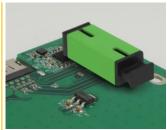

### **Description**

This SC Simplex coupler by Delock can be attached to a PCB and connected to fiber optic connectors. The coupler enables a direct connection to the fiber optic cable.

#### System requirements

- A free SC Simplex male port
- Suitable board for mounting the fiber optic coupling