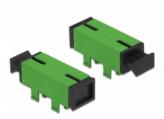

#### Protection by dust cover

The coupling is equipped with an appropriate cap to protect the sleeve from dust and to keep it clean.

#### **Technical details**

- Connectors:
  - 1 x SC Simplex female >
  - 1 x SC Simplex female
- For single-mode fiber
- · Ceramic sleeve
- · With dust cover
- · Mounting on PCB
- · Material: plastic
- · Colour: green
- Dimensions (LxWxH): ca. 27.4 x 14.6 x 12.8 mm