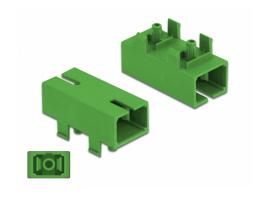

### **Description**

This SC Simplex coupler by Delock can be attached to a PCB and connected to fiber optic connectors. The coupler enables a direct connection to the fiber optic cable.

#### **Technical details**

- Connectors:
  - 1 x SC Simplex female >
  - 1 x SC Simplex female
- For single-mode fiber
- · Ceramic sleeve
- · With dust cover
- · Mounting on PCB
- · Material: plastic
- · Colour: green
- Dimensions (LxWxH): ca. 27.4 x 14.6 x 12.8 mm