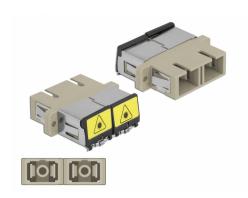

# Delock Optical Fiber Coupler with laser protection flip SC Duplex female to SC Duplex female Multi-mode beige

### Description

With this SC Duplex coupling by Delock, optical fiber male connectors can be easily connected to each other. The coupling enables a direct connection to the optical fiber cable and is suitable for simple mounting in optical fiber connection boxes, cabinets and patch panels.

### **Protection against laser radiation**

The integrated flip ensures protection against laser radiation.

### Protection by dust cover

The coupling is equipped with an appropriate cap to protect the sleeve from dust and to keep it clean.

### **Technical details**

- · Connectors:
  - 1 x SC Duplex female >
  - 1 x SC Duplex female
- For multi-mode fiber OM1 / OM2
- · Ceramic sleeve
- · With a laser protection flip and a dust protection cap
- · Mounting via metal holder or screws
- 2 x mounting holes
- · Mounting hole diameter: 2.4 mm
- Pitch of screw hole: ca. 30.7 mm
- Panel cut-out (WxH): ca. 26.6 x 9.5 mm
- Operating temperature: -20 °C ~ 70 °C
- · Material: plastic
- · Colour: beige
- Dimensions (LxWxH): ca. 34.7 x 25.6 x 9.3 mm