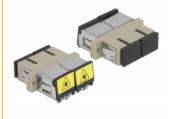

# Delock Optical Fiber Coupler with laser protection flip SC Duplex female to SC Duplex female Multi-mode beige

### Description

With this SC Duplex coupling by Delock, optical fiber male connectors can be easily connected to each other. The coupling enables a direct connection to the optical fiber cable and is suitable for simple mounting in optical fiber connection boxes, cabinets and patch panels.

### **Protection against laser radiation**

The integrated flip ensures protection against laser radiation.

### Protection by dust cover

The coupling is equipped with an appropriate cap to protect the sleeve from dust and to keep it clean.

### **Technical details**

- · Connectors:
  - 1 x SC Duplex female >
  - 1 x SC Duplex female
- For multi-mode fiber OM1 / OM2
- · Ceramic sleeve
- · With a laser protection flip and a dust protection cap
- · Mounting via metal holder or screws
- 2 x mounting holes
- · Mounting hole diameter: 2.4 mm
- Pitch of screw hole: ca. 30.7 mm
- Panel cut-out (WxH): ca. 26.6 x 9.5 mm
- Operating temperature: -20 °C ~ 70 °C
- · Material: plastic
- · Colour: beige
- Dimensions (LxWxH): ca. 34.7 x 25.6 x 9.3 mm