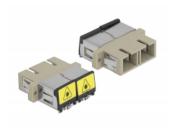

# Delock Optical Fiber Coupler with laser protection flip SC Duplex female to SC Duplex female Multi-mode beige

### Description

With this SC Duplex coupling by Delock, optical fiber male connectors can be easily connected to each other. The coupling enables a direct connection to the optical fiber cable and is suitable for simple mounting in optical fiber connection boxes, cabinets and patch panels.

### **Protection against laser radiation**

The integrated flip ensures protection against laser radiation.

### Protection by dust cover

The coupling is equipped with an appropriate cap to protect the sleeve from dust and to keep it clean.

### **Technical details**

- · Connectors:
  - 1 x SC Duplex female >
  - 1 x SC Duplex female
- For multi-mode fiber OM1 / OM2
- · Ceramic sleeve
- · With a laser protection flip and a dust protection cap
- · Mounting via metal holder or screws
- 2 x mounting holes
- · Mounting hole diameter: 2.4 mm
- Pitch of screw hole: ca. 30.7 mm
- Panel cut-out (WxH): ca. 26.6 x 9.5 mm
- Operating temperature: -20 °C ~ 70 °C
- · Material: plastic
- · Colour: beige
- Dimensions (LxWxH): ca. 34.7 x 25.6 x 9.3 mm