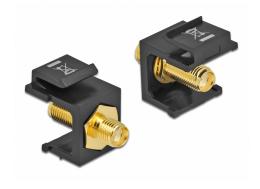

#### **Description**

This module by Delock can be used to connect antenna cables. With its standardised dimensions it can be used for easy snap-in mounting in e.g. a Keystone patch panel, face plate or surface-mount box.

#### **Technical details**

• Connectors:

1 x SMA jack >

1 x SMA jack

• Impedance: 50 Ohm

• For Keystone ports with 19.2 x 14.9 mm

• Colour: black

• Length in front of the panel: ca. 7.1 mm