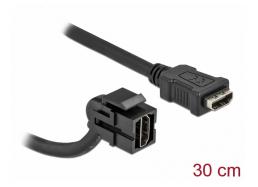

#### **Description**

This module by Delock can be used to extend e.g. a HDMI cable. With its standardised dimensions it can be used for easy snap-in mounting in e.g. a Keystone patch panel, face plate or surface-mount box. The short, angled cable has a small mounting depth and allows a space-saving installation in hard to reach places in equipment or in cable ducts.

#### **Technical details**

- Connectors:
  - 1 x HDMI-A female >
  - 1 x HDMI-A female
- Resolution up to 3840 x 2160 @ 30 Hz (depending on the system and the connected hardware)
- · Contacts gold-plated
- For Keystone ports with 19.2 x 14.9 mm
- · Colour: black
- Length incl. connectors: ca. 30 cm

# **Physical characteristics**

| Housing colour:               | black |
|-------------------------------|-------|
| Cable length incl. connector: | 30 cm |