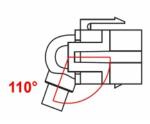

#### **Description**

This module by Delock can be used to extend e.g. a HDMI cable. With its standardised dimensions it can be used for easy snap-in mounting in e.g. a Keystone patch panel, face plate or surface-mount box. The short, angled cable has a small mounting depth and allows a space-saving installation in hard to reach places in equipment or in cable ducts.