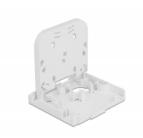

# Delock Optical Fiber Connection Box for wall mounting for 1 x SC Simplex or LC Duplex white

## Description

This fiber optical connection box by Delock can be used for wall mounting and can accommodate up to a SC Simplex or LC Duplex fiber optical coupling.

#### **Technical details**

- 1 slot for SC Simplex or LC Duplex coupling
- · Wall mounting:

2 x mounting holes

Mounting hole diameter: 7 mm Pitch of screw hole: ca. 80 mm

- Cover
- Colour: white / transparent
- Material: ABS
- Dimensions (LxWxH): ca. 116 x 86 x 23 mm