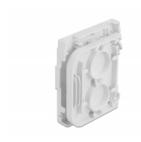

# Delock Optical Fiber Connection Box for wall mounting for 1 x SC Simplex or LC Duplex white

## Description

This fiber optical connection box by Delock can be used for wall mounting and can accommodate up to a SC Simplex or LC Duplex fiber optical coupling.

#### **Technical details**

- 1 slot for SC Simplex or LC Duplex coupling
- · Wall mounting:

2 x mounting holes

Mounting hole diameter: 7 mm Pitch of screw hole: ca. 80 mm

- Cover
- Colour: white / transparent
- Material: ABS
- Dimensions (LxWxH): ca. 116 x 86 x 23 mm