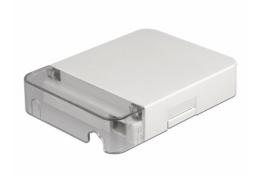

# Delock Optical Fiber Connection Box for wall mounting for 1 x SC Simplex or LC Duplex white

## Description

This fiber optical connection box by Delock can be used for wall mounting and can accommodate up to a SC Simplex or LC Duplex fiber optical coupling.

#### **Technical details**

- 1 slot for SC Simplex or LC Duplex coupling
- · Wall mounting:

2 x mounting holes

Mounting hole diameter: 7 mm Pitch of screw hole: ca. 80 mm

- Cover
- Colour: white / transparent
- Material: ABS
- Dimensions (LxWxH): ca. 116 x 86 x 23 mm