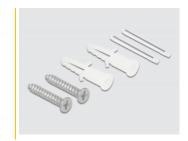

### Package content

- Optical fiber connection box
- 2 x heat shrink splice protection
- 2 x screw
- 2 x dowel