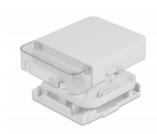

# Delock Optical Fiber Connection Box for wall mounting for 1 x SC Simplex or LC Duplex white

## Description

This fiber optical connection box by Delock can be used for wall mounting and can accommodate up to a SC Simplex or LC Duplex fiber optical coupling.

#### **Technical details**

- 1 slot for SC Simplex or LC Duplex coupling
- · Wall mounting:

2 x mounting holes

Mounting hole diameter: 7 mm Pitch of screw hole: ca. 80 mm

- Cover
- Colour: white / transparent
- Material: ABS
- Dimensions (LxWxH): ca. 116 x 86 x 23 mm