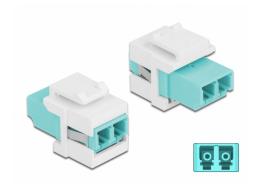

# Delock Keystone Module LC Duplex female to LC Duplex female aqua / white

#### **Technical details**

- Connectors:
  - 1 x LC Duplex female >
  - 1 x LC Duplex female
- · Colour: aqua
- · For multi-mode fiber
- Insertion loss < 0.3 dB
- · Dust covers
- For Keystone ports with 19.2 x 14.9 mm
- · Housing colour: white
- Dimensions (LxWxH): ca. 29.2 x 16.5 x 21.9 mm