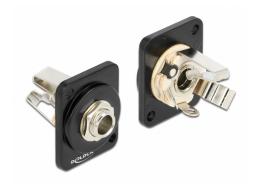

# Delock D-Type Module 6.35 mm 3 pin stereo jack to solder connector

#### Description

This module by Delock can be mounted e.g. in panels or cases with Dtype openings for XLR jacks.

This makes it ideal for integrating analogue equipment into professional audio systems.

#### **Technical details**

Connectors:

external: 1 x 6.35 mm stereo jack > internal: 3 x solder connection

• Material: zinc die cast

· Colour: black

• For D-type ports with 24 x 19 mm

• Panel cut-out (diameter): ca. 24 mm

· Two mounting holes for screw fastening

• Dimensions (LxWxH): ca. 31.5 x 25.2 x 31.4 mm