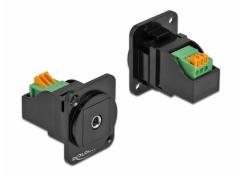

# Delock D-Type Module 3.5 mm 3 pin stereo jack female to terminal block

#### Description

This module by Delock can be mounted e.g. in panels or cases with Dtype openings for XLR jacks. This makes it ideal for integrating analogue equipment into professional audio systems.

Item no. 86732

## **Technical details**

- Connectors: external: 1 x 3.5 mm 3 pin stereo jack female internal: 1 x 3 pin terminal block
- Material: zinc die cast
- Colour: black
- For D-type ports with 31 x 25 mm
- Panel cut-out (WxH): ca. 16 x 15 mm
- Two mounting holes for screw fastening
- Dimensions (LxWxH): ca. 34 x 31 x 25.8 mm