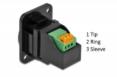

## **Technical details**

- Connectors: external: 1 x 3.5 mm 3 pin stereo jack female internal: 1 x 3 pin terminal block
- Material: zinc die cast
- Colour: black
- For D-type ports with 31 x 25 mm
- Panel cut-out (WxH): ca. 16 x 15 mm
- Two mounting holes for screw fastening
- Dimensions (LxWxH): ca. 34 x 31 x 25.8 mm

#### General

| Mounting type: | D-Type |
|----------------|--------|
| Interface      |        |

| External: | 1 x 3.5 mm stereo jack female |
|-----------|-------------------------------|
| Internal: | 1 x 3 pin terminal block      |