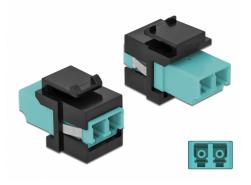

# Delock Keystone Module LC Duplex female to LC Duplex female aqua / black

# **Technical details**

- Connectors:
  - 1 x LC Duplex female >
  - 1 x LC Duplex female
- Colour: aqua
- For multi-mode fiber
- Insertion loss < 0.3 dB
- Dust covers
- For Keystone ports with 19.2 x 14.9 mm
- Housing colour: black
- Dimensions (LxWxH): ca. 29.2 x 16.5 x 21.9 mm