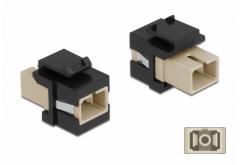

# Delock Keystone Module SC Simplex female to SC Simplex female beige / black

## **Technical details**

- Connectors:
  - 1 x SC Simplex female >
  - 1 x SC Simplex female
- Colour: beige
- For multi-mode fiber
- Insertion loss < 0.3 dB
- With dust cover
- For Keystone ports with 19.2 x 14.9 mm
- Housing colour: black
- Dimensions (LxWxH): ca. 27.4 x 16.5 x 21.9 mm