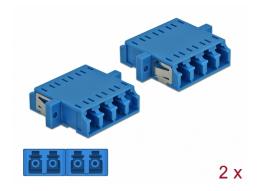

# **Delock Optical Fiber Coupler LC Quad female to LC** Quad female Single-mode 2 pieces blue

#### Description

With this LC Quad coupling by Delock, optical fiber male connectors can be easily connected to each other. The coupling enables a direct connection to the optical fiber cable and is suitable for simple mounting in optical fiber connection boxes, cabinets and patch panels.

#### Technical details

- Connectors:
  - 1 x LC Quad female >
  - 1 x LC Quad female
- For single-mode fiber
- · Ceramic sleeve
- · With dust cover
- · Mounting via metal holder or screws
- 2 x mounting holes
- Mounting hole diameter: 2.3 mm
- Pitch of screw hole: ca. 30.7 mm
- Panel cut-out (WxH): ca. 26.6 x 9.5 mm
- Operating temperature: -20 °C ~ 70 °C
- · Material: plastic
- Colour: blue
- Dimensions (LxWxH): ca. 29.2 x 25.6 x 9.3 mm