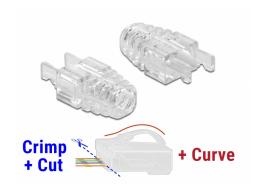

# Delock Strain Relief Boot for RJ45 Crimp+Cut+Curve plug 20 pieces

## Description

These compact flush strain relief boots are designed to fit the Delock RJ45 Crimp+Cut+Curve plugs.

The new "Curve" feature is an extended, curved latch that gives way when the plug is pulled out and therefore cannot be damaged.