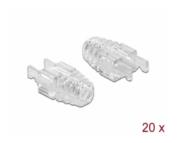

# Delock Strain Relief Boot for RJ45 Crimp+Cut+Curve plug 20 pieces

## Description

These compact flush strain relief boots are designed to fit the Delock RJ45 Crimp+Cut+Curve plugs.

The new "Curve" feature is an extended, curved latch that gives way when the plug is pulled out and therefore cannot be damaged.



#### Item no. 86471

EAN: 4043619864713 Country of origin: China Package: Zip poly bag

### **Technical details**

- Also suitable for conventional RJ45 plugs
- For cable diameter from 5.0 6.5 mm
- · Colour: transparent
- Dimensions (LxWxH): ca. 25.4 x 11.7 x 8.1 mm

## System requirements

• Delock RJ45 Crimp+Cut+Curve plug

### Package content

• 20 x Strain Relief Boot for RJ45



# **Images**





# **Physical characteristics**

| Housing colour: | transparent |
|-----------------|-------------|
| Length:         | 25.4 mm     |
| Width:          | 11.7 mm     |
| Height:         | 8.1 mm      |