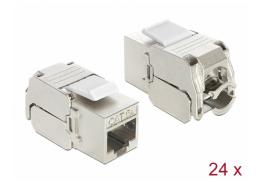

# Delock Keystone Module RJ45 jack > LSA Cat.6A STP 24 pieces

#### **Technical details**

Connectors:

external:

1 x RJ45 jack (8P/8C) >

internal:

LSA (toolfree)

- Cat.6A specification
- Shielded (STP)
- Compliant with Cat.6A requirements of ISO/IEC 11801 Edition 2.2, EN 50173-1:2011 and EN 60603-7-51, and ANSI/TIA 568-C.2
- Material: zinc die cast
- TIA-568A/B pinout
- For solid or stranded wire up to 0.573 mm (23 26 AWG)
- For cable diameter from 6.0 8.5 mm
- For Keystone ports with 19.2 x 14.9 mm
- Dimensions (LxWxH): ca. 37,8 x 16,0 x 22,5 mm