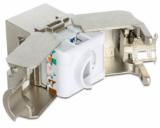

#### **Technical details**

Connectors:

external:

1 x RJ45 jack (8P/8C) >

internal:

LSA (toolfree)

- Cat.6A specification
- Shielded (STP)
- Compliant with Cat.6A requirements of ISO/IEC 11801 Edition 2.2, EN 50173-1:2011 and EN 60603-7-51, and ANSI/TIA 568-C.2
- Material: zinc die cast
- TIA-568A/B pinout
- For solid or stranded wire up to 0.573 mm (23 26 AWG)
- For cable diameter from 6.0 8.5 mm
- For Keystone ports with 19.2 x 14.9 mm
- Dimensions (LxWxH): ca. 37,8 x 16,0 x 22,5 mm