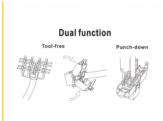

#### **Technical details**

Connectors:

external:

1 x RJ45 jack (8P/8C) >

internal:

LSA (toolfree)

- Cat.6A specification
- Shielded (STP)
- Compliant with Cat.6A requirements of ISO/IEC 11801 Edition 2.2, EN 50173-1:2011 and EN 60603-7-51, and ANSI/TIA 568-C.2
- Material: zinc die cast
- TIA-568A/B pinout
- For solid or stranded wire up to 0.573 mm (23 26 AWG)
- For cable diameter from 6.0 8.5 mm
- For Keystone ports with 19.2 x 14.9 mm
- Dimensions (LxWxH): ca. 37,8 x 16,0 x 22,5 mm