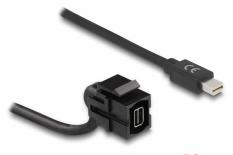

# Delock Keystone Module mini DisplayPort female 110° > mini DisplayPort male with cable black

#### Description

This module by Delock can be used to extend e.g. a mini DisplayPort cable. With its standardised dimensions it can be used for easy snapin mounting in e.g. a Keystone patch panel, face plate or surfacemount box. The short, angled cable has a small mounting depth and allows a space-saving installation in hard to reach places in equipment or in cable ducts.

#### **Technical details**

- Connectors: external: 1 x mini DisplayPort female internal: 1 x mini DisplayPort male
- Transmission of audio and video signals
- Data transfer rate up to 21.6 Gb/s
- Resolution up to 3840 x 2160 @ 60 Hz (depending on the system and the connected hardware)
- For Keystone ports with 19.2 x 14.9 mm
- Colour: black
- Length incl. connectors: ca. 50 cm