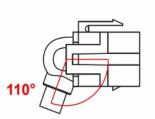

#### Description

This module by Delock can be used to extend e.g. a mini DisplayPort cable. With its standardised dimensions it can be used for easy snapin mounting in e.g. a Keystone patch panel, face plate or surfacemount box. The short, angled cable has a small mounting depth and allows a space-saving installation in hard to reach places in equipment or in cable ducts.