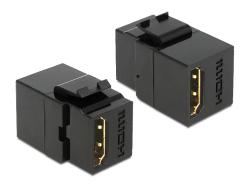

#### Description

This module by Delock can be used to extend e.g. an HDMI cable. With its standardised dimensions it can be used for easy snap-in mounting in e.g. a Keystone patch panel, face plate or surface-mount box.

## **Technical details**

- Connectors:
  1 x HDMI-A female >
  - 1 x HDMI-A female
- Resolution up to 3840 x 2160 @ 60 Hz (depending on the system and the connected hardware)
- · Contacts gold-plated
- For Keystone ports with 19.2 x 14.9 mm
- Dimensions (LxWxH): ca. 29.7 x 21.9 x 17.4 mm