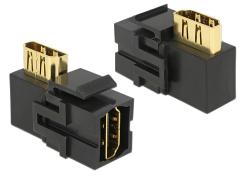

# Delock Keystone Module HDMI female > HDMI female 90° angled black

## **Description**

This module by Delock can be used to extend e.g. an HDMI cable. With its standardised dimensions it can be used for easy snap-in mounting in e.g. a Keystone patchpanel, face plate or surface-mount box.

#### **Technical details**

Connector:

external: 1 x HDMI-A 19 pin female

internal: 1 x HDM-A 19 pin female 90° angled

- · Gold-plated contacts
- For Keystone ports with 19.2 x 14.9 mm
- · Colour: black
- Dimensions (LxWxH): 35.8 x 16.8 x 25.3 mm