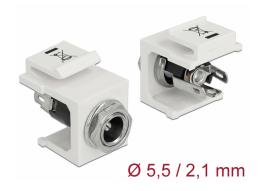

# **Delock Keystone Module DC 5.5 x 2.1 mm female** white

### **Description**

This DC female bulkhead by Delock can be installed or cabled in a housing or a device in order to supply it with power. With its standardised dimensions it can be used for easy snap-in mounting in e.g. a Keystone patch panel, face plate or surface-mount box.

#### **Technical details**

• Connectors:

external: 1 x DC 5.5 x 2.1 mm female internal: 3 x solder connection

• Power rating: 30 V / 3 A

• For Keystone ports with 19.2 x 14.9 mm

· Colour: white

• Length in front of the panel: ca. 3.5 mm

## Interface

| External: | 1 x DC jack 5.5 x 2.1 mm       |
|-----------|--------------------------------|
| Internal: | 3 x solder connector for cable |