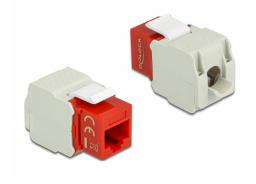

# Delock Keystone Module RJ45 jack > LSA Cat.6 UTP red

### Description

This module by Delock can be used to connect twisted pair cable to an RJ45 female port. With its standardised dimensions it can be used for easy snap-in mounting in e. g. a Keystone patchpanel, face plate or surface-mount box.

# **Technical details**

- Connector: RJ45 jack (8P/8C) > LSA (toolless)
- Unshielded (Cat.6)
- Compliant with Cat.6 requirements of ISO/IEC 11801 Edition 2.2, EN 50173-1:2011 and EN 60603-7-4, and ANSI/TIA 568-C.2
- For Keystone ports with 19.2 x 14.9 mm
- Dimensions (LxWxH): ca. 41 x 24.5 x 18.1 mm