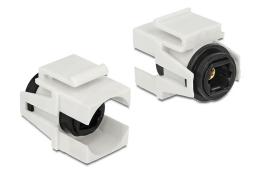

# **Delock Keystone Module TOSLINK female > TOSLINK female white**

# **Description**

This module by Delock can be used to extend e.g. a TOSLINK cable. With its standardised dimensions it can be used for easy snap-in mounting in e.g. a Keystone patch panel, face plate or surface-mount box. The short, angled cable has a small mounting depth and allows a space-saving installation in hard to reach places in equipment or in cable ducts.

#### **Technical details**

- Connectors:
  - 1 x TOSLINK female S/PDIF >
  - 1 x TOSLINK female S/PDIF
- For Keystone ports with 19.2 x 14.9 mm
- · Colour: white
- Dimensions (LxWxH): ca. 25.3 x 16.6 x 21.0 mm