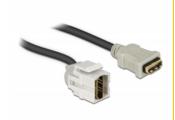

# Delock Keystone Module HDMI female 250° > HDMI female with cable white

## Description

This module by Delock can be used to extend e.g. a HDMI cable. With its standardised dimensions it can be used for easy snap-in mounting in e.g. a Keystone patch panel, face plate or surface-mount box. The short, angled cable has a small mounting depth and allows a space-saving installation in hard to reach places in equipment or in cable ducts.

## Package content

• Keystone module with cable