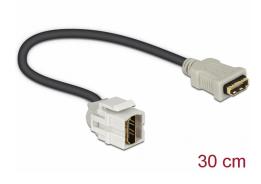

# Delock Keystone Module HDMI female 250° > HDMI female with cable white

## **Technical details**

- Connectors:
  - 1 x HDMI-A female >
  - 1 x HDMI-A female
- Resolution up to 3840 x 2160 @ 30 Hz (depending on the system and the connected hardware)
- · Contacts gold-plated
- For Keystone ports with 19.2 x 14.9 mm
- Colour: white
- Length incl. connectors: ca. 30 cm

## **Physical characteristics**

| Housing colour:               | white |
|-------------------------------|-------|
| Cable length incl. connector: | 30 cm |