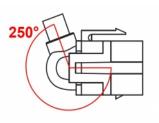

# Delock Keystone Module HDMI female 250° > HDMI female with cable white

## Description

This module by Delock can be used to extend e.g. a HDMI cable. With its standardised dimensions it can be used for easy snap-in mounting in e.g. a Keystone patch panel, face plate or surface-mount box. The short, angled cable has a small mounting depth and allows a space-saving installation in hard to reach places in equipment or in cable ducts.