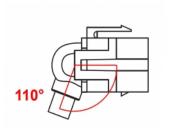

# Delock Keystone Module HDMI female 110° > HDMI female with cable white

#### Description

This module by Delock can be used to extend e.g. a HDMI cable. With its standardised dimensions it can be used for easy snap-in mounting in e.g. a Keystone patch panel, face plate or surface-mount box. The short, angled cable has a small mounting depth and allows a space-saving installation in hard to reach places in equipment or in cable ducts.