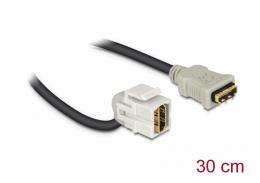

# Delock Keystone Module HDMI female 110° > HDMI female with cable white

#### **Technical details**

- Connectors:
  - 1 x HDMI-A female >
  - 1 x HDMI-A female
- Resolution up to 3840 x 2160 @ 30 Hz (depending on the system and the connected hardware)
- · Contacts gold-plated
- For Keystone ports with 19.2 x 14.9 mm
- · Colour: white
- Length incl. connectors: ca. 30 cm

# **Physical characteristics**

| Housing colour:               | white |
|-------------------------------|-------|
| Cable length incl. connector: | 30 cm |