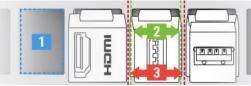

#### **Technical details**

- 2 Keystone ports 19.2 x 14.7 mm
- Integrated name plate
- Mounting hole 68.5 x 35.0 mm
- Colour: black
- Dimensions (LxWxH): ca. 81.5 x 58.5 x 20.5 mm