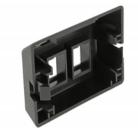

#### Description

This outlet box by Delock can be used for mounting in furniture with standard openings according to ANSI / TIA / EIA. The module carrier is suitable for easy snap-in mounting of 2 Keystone modules.

#### **Technical details**

- 2 Keystone ports 19.2 x 14.7 mm
- Integrated name plate
- Mounting hole 68.5 x 35.0 mm
- Colour: black
- Dimensions (LxWxH): ca. 81.5 x 58.5 x 20.5 mm