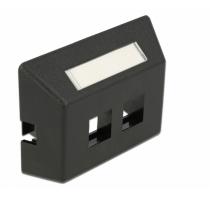

#### Description

This outlet box by Delock can be used for mounting in furniture with standard openings according to ANSI / TIA / EIA. The module carrier is suitable for easy snap-in mounting of 2 Keystone modules.

#### **Technical details**

- 2 Keystone ports 19.2 x 14.7 mm
- Integrated name plate
- Mounting hole 68.5 x 35.0 mm
- Colour: black
- Dimensions (LxWxH): ca. 81.5 x 58.5 x 20.5 mm