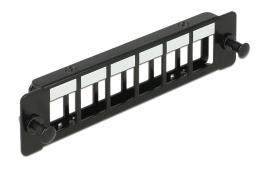

# **Delock Keystone Mounting Panel 6 Port**

## Description

This panel by Delock can be mounted e.g. in enclosures or cases. With its standardized dimensions, it is suitable for easy snap-in mounting of 6 Keystone modules.

#### **Technical details**

- 6 Keystone ports 19.2 x 14.9 mm
- · Integrated name plate
- Two holes with fixing clips, distance 118 mm (LGX)
- Mounting hole: ca. 108.0 x 29.3 mm
- Material: metal
- · Colour: black
- Dimensions (LxWxH): ca. 130.0 x 29.3 x 19.8 mm