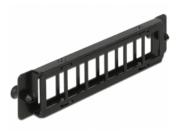

# **Delock Keystone Mounting Panel 6 Port**

## Description

This panel by Delock can be mounted e.g. in enclosures or cases. With its standardized dimensions, it is suitable for easy snap-in mounting of 6 Keystone modules.

#### **Technical details**

- 6 Keystone ports 19.2 x 14.9 mm
- · Integrated name plate
- Two holes with fixing clips, distance 118 mm (LGX)
- Mounting hole: ca. 108.0 x 29.3 mm
- Material: metal
- · Colour: black
- Dimensions (LxWxH): ca. 130.0 x 29.3 x 19.8 mm