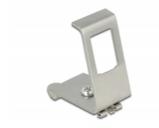

## Description

This Keystone holder by Delock can be mounted to a DIN rail. With its standardized dimensions, it is suitable for easy snap-in mounting of one Keystone module.

Item no. 86259

EAN: 4043619862597 Country of origin: China Package: Zip poly bag

## **Technical details**

- 1 Keystone port 19.2 x 14.9 mm
- Mounting for 35 mm DIN rail
- 70° angled
- Material: stainless steel
- Dimensions (LxWxH): ca. 23 x 39 x 37 mm