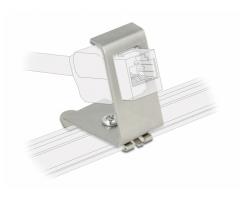

## Description

This Keystone holder by Delock can be mounted to a DIN rail. With its standardized dimensions, it is suitable for easy snap-in mounting of one Keystone module.

Item no. 86259

EAN: 4043619862597 Country of origin: China Package: Zip poly bag

## **Technical details**

- 1 Keystone port 19.2 x 14.9 mm
- Mounting for 35 mm DIN rail
- 70° angled
- Material: stainless steel
- Dimensions (LxWxH): ca. 23 x 39 x 37 mm