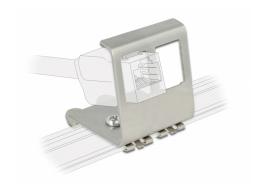

# **Description**

This Keystone holder by Delock can be mounted to a DIN rail. With its standardized dimensions, it is suitable for easy snap-in mounting of two Keystone modules.

#### **Note**

Due to the narrow design only keystone modules up to max. 19 mm width can be used.

#### **Technical details**

- 2 Keystone ports 19.2 x 14.9 mm
- Mounting for 35 mm DIN rail
- 70° angled
- · Material: stainless steel
- Dimensions (LxWxH): ca. 42 x 39 x 37 mm