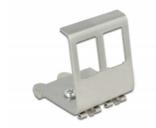

# **Description**

This Keystone holder by Delock can be mounted to a DIN rail. With its standardized dimensions, it is suitable for easy snap-in mounting of two Keystone modules.

#### **Note**

Due to the narrow design only keystone modules up to max. 19 mm width can be used.

#### **Technical details**

- 2 Keystone ports 19.2 x 14.9 mm
- Mounting for 35 mm DIN rail
- 70° angled
- · Material: stainless steel
- Dimensions (LxWxH): ca. 42 x 39 x 37 mm