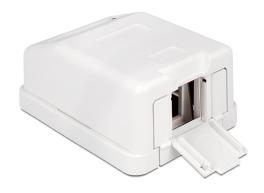

# **Description**

This empty box by Delock can be used as a junction box on the wall or in enclosures. With its standardized dimensions, it is suitable for easy snap-in mounting of one Keystone module.

#### Note

Inside the box there are pillars that need to be shortened when using larger Keystone modules. Details are shown in the technical drawing.

### **Technical details**

- One Keystone port 19.2 x 14.9 mm
- Dust cover for the Keystone port
- Cable routing 180°
- Integrated name plate
- · Color: White
- Dimensions (LxWxH): ca. 65 x 47 x 29 mm