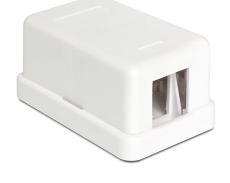

### Description

This empty box by Delock can be used as a junction box on the wall or in enclosures. With its standardized dimensions, it is suitable for easy snap-in mounting of 1 Keystone module.

### **Technical details**

- 1 Keystone port 19.2 x 14.9 mm
- Cable routing 180°
- Integrated name plate
- · Colour: white
- Dimensions (LxWxH): ca. 59 x 35.5 x 28.5 mm