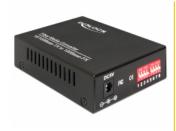

#### **Technical details**

- For Multi-Mode-Fiber, 1310 nm wavelength
- Distance up to 2 km with 50/125 µm fiber
- Connector:

SC Duplex connector for 100 Base-FX RJ45 connector for 10/100 Base-TX

- Transmission rate up to 100 Mb/s
- 6 LEDs for status monitoring
- DIP-Switch for configuration of LFP (Link Fault Pass Through),
  Half- or Full-Duplex, 10 or 100 Mb/s mode
- Power supply with 5 V included
- Power consumption: 2,5 W
- Dimensions (LxWxH): ca. 95 x 70 x 26 mm