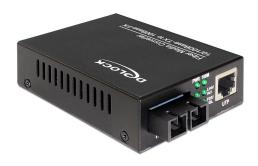

# Delock Media Converter 100Base-FX SC MM 1310 nm 2 km

## **Description**

This Delock Fast Ethernet Media Converter can be used to expand your network by an optical fiber interface.

#### **Technical details**

- For Multi-Mode-Fiber, 1310 nm wavelength
- Distance up to 2 km with 50/125 µm fiber
- Connector:

SC Duplex connector for 100 Base-FX RJ45 connector for 10/100 Base-TX

- Transmission rate up to 100 Mb/s
- 6 LEDs for status monitoring
- DIP-Switch for configuration of LFP (Link Fault Pass Through),
  Half- or Full-Duplex, 10 or 100 Mb/s mode
- Power supply with 5 V included
- Power consumption: 2,5 W
- Dimensions (LxWxH): ca. 95 x 70 x 26 mm