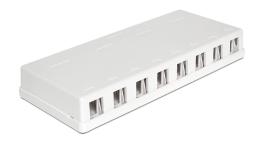

### Description

This empty box by Delock can be used as a junction box on the wall or in enclosures. With its standardized dimensions, it is suitable for easy snap-in mounting of 8 Keystone modules.

#### **Technical details**

- 8 Keystone ports 19.2 x 14.9 mm
- Cable routing 180°
- · Integrated name plate
- · Colour: white
- Dimensions (LxWxH): ca. 94.0 x 218.0 x 30.5 mm