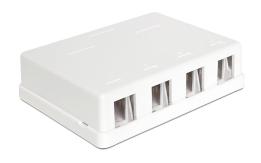

### Description

This empty box by Delock can be used as a junction box on the wall or in enclosures. With its standardized dimensions, it is suitable for easy snap-in mounting of 4 Keystone modules.

#### **Technical details**

- 4 Keystone ports 19.2 x 14.9 mm
- Cable routing 180°
- · Integrated name plate
- · Colour: white
- Dimensions (LxWxH): ca. 84.0 x 114.0 x 29.5 mm