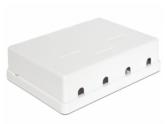

### Description

This empty box by Delock can be used as a junction box on the wall or in enclosures. With its standardized dimensions, it is suitable for easy snap-in mounting of 4 Keystone modules.

#### **Technical details**

- 4 Keystone ports 19.2 x 14.9 mm
- Cable routing 180°
- · Integrated name plate
- · Colour: white
- Dimensions (LxWxH): ca. 84.0 x 114.0 x 29.5 mm