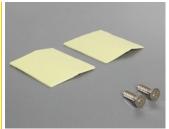

## Package content

- Keystone surface mounted box
- 2 x adhesive pad, 45 x 40 mm
- 2 screws